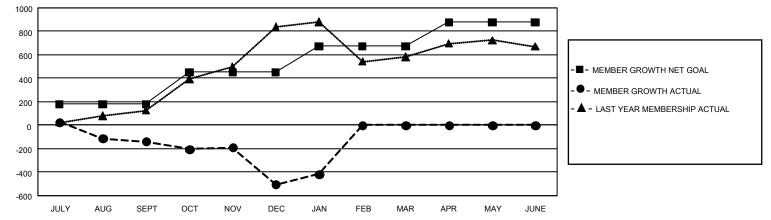

## GAT MONTHLY MEMBERSHIP PROGRESS REPORT

GMT Constitutional Area 3, Group C

REPORT DOES NOT INCLUDE CLUBS IN UNDISTRICTED AREAS.

| Clubs                 |               |           |               | Members               |                         |                         |                                                    |
|-----------------------|---------------|-----------|---------------|-----------------------|-------------------------|-------------------------|----------------------------------------------------|
| RESULTS FOR 2021-2022 |               |           |               | RESULTS FOR 2021-2022 |                         |                         |                                                    |
| QUARTER               | NEW CLUB GOAL | NEW CLUBS | DROPPED CLUBS |                       | MBER GROWTH NET<br>GOAL | MEMBER GROWTH<br>ACTUAL | DROPPED MEMBERS<br>ACTUAL (including<br>transfers) |
| JULY/AUG/SEPT         | 15            | 2         | 14            | JULY/AUG/SEPT         | 178                     | 342                     | 424                                                |
| OCT/NOV/DEC           | 27            | 2         | 15            | OCT/NOV/DEC           | 274                     | 473                     | 717                                                |
| JAN/FEB/MAR           | 18            | 1         | 3             | JAN/FEB/MAR           | 222                     | 331                     | 153                                                |
| APR/MAY/JUNE          | 24            | 0         | 0             | APR/MAY/JUNE          | 203                     | 0                       | 0                                                  |