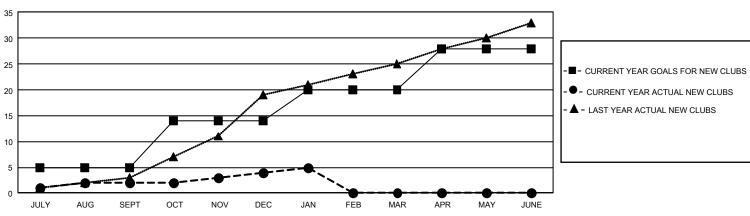

## GAT MONTHLY MEMBERSHIP PROGRESS REPORT

GMT Constitutional Area 3, Group C

REPORT DOES NOT INCLUDE CLUBS IN UNDISTRICTED AREAS.

| Clubs                 |               |           |               | Members               |                         |                         |                                                    |
|-----------------------|---------------|-----------|---------------|-----------------------|-------------------------|-------------------------|----------------------------------------------------|
| RESULTS FOR 2021-2022 |               |           |               | RESULTS FOR 2021-2022 |                         |                         |                                                    |
| QUARTER               | NEW CLUB GOAL | NEW CLUBS | DROPPED CLUBS |                       | MBER GROWTH NET<br>GOAL | MEMBER GROWTH<br>ACTUAL | DROPPED MEMBERS<br>ACTUAL (including<br>transfers) |
| JULY/AUG/SEPT         | 15            | 2         | 14            | JULY/AUG/SEPT         | 178                     | 342                     | 424                                                |
| OCT/NOV/DEC           | 27            | 2         | 15            | OCT/NOV/DEC           | 274                     | 473                     | 717                                                |
| JAN/FEB/MAR           | 18            | 1         | 3             | JAN/FEB/MAR           | 222                     | 331                     | 153                                                |
| APR/MAY/JUNE          | 24            | 0         | 0             | APR/MAY/JUNE          | 203                     | 0                       | 0                                                  |